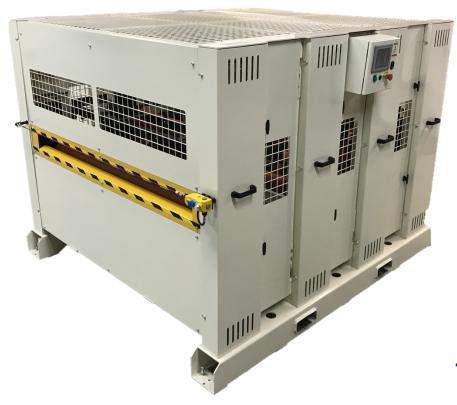

**Heat Tunnel** 

The Evans Machinery 4600 Heat Tunnel is the premier Heat Tunnel on the market. This heavy-duty laminating machine is built to handle HPL production at speeds up to 30 feet per minute with heaters that put out up to 1200 degrees (F). The machine can be built with between 1-3 heating sections to fit your preferred production method and speed.

This machine has been redesigned to allow for easier access to the machine for cleaning and maintenance. Customers love the new access doors and the ease of operation. The new design has cut their cleaning time considerably and allows them to clean more often leading to a better, more consistent end product.

## Technical Specifications

**Multiple Heating Sections Available** 

Variable Speed Feed Rate

6 Silicon Heat Resistant Rollers (64")

Adjustable Pneumatic Pressure

**HMI Material Thickness Adjustment** 

**NEMA 12 Control Console** 

Interlocked Side Panel for Cleaning

**Optical Panel Sensor** 