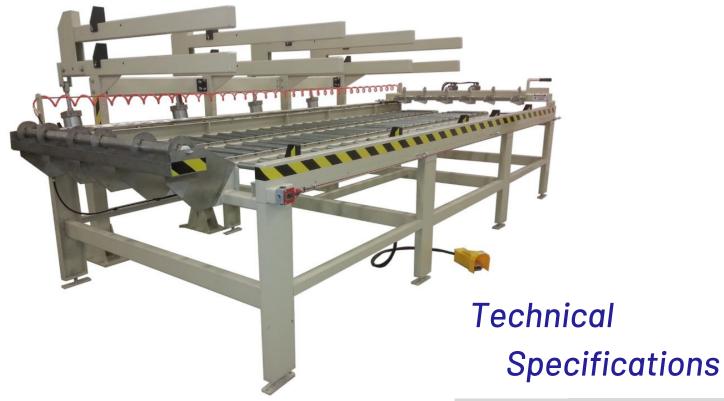

## Model 4283 Lay Up Table

Our new 4283 Model gives customers another option for their HPL lay up lines. This heavy duty table uses self cleaning minimal contact rollers to support the glued substrates as it indexes over the backer board.

Our innovative back bending feature clamps the leading edge, lifting it slightly to keep the substrate from drooping and dragging on the backer. This machine is very easy to operate and simple to clean.

Note: Unit is shown with our 4270 Laminate Rack attached.

Max. Board Size: 62" X 145"

Min. Board Size: 24" X 24"

In Feed Height: 43"

Out Feed Height: 40"

Water Tray for Self Cleaning Rollers

**Pneumatic Clamp Secure Board During Travel** 

**Heavy Duty Steel Construction** 

Adjustable Leveling Feet

Foot Print: 87" X 169"

Shipping Weight: 2500LBS