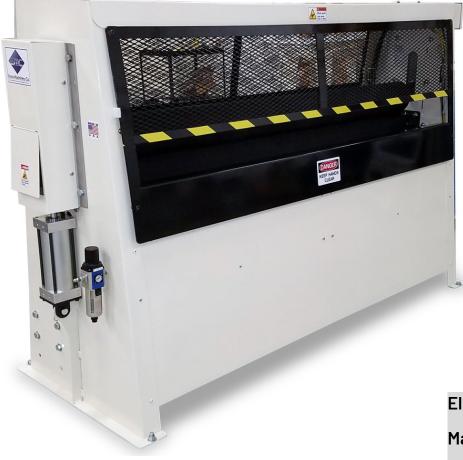

## Model 0257 Pinch Roller

The Evans Machinery Model 0257 Pinch Roller is a key asset for laminating shops, both large and small. The top roller is easily adjustable to the thickness of the work being laminated. Simply insert the provided spacers 1/8", 1/4", and 1/2" to acquire the desired thickness.

The 0257 is specifically designed to laminate using either contact adhesives or the fast bond PVA's. The Evans Machinery unique design of the pressure roller allows for uniform and even bonding of the laminate to the substrate.

Compare the features and performance. You too will make the same choice professionals all over the world have been making for over 40 years. Evans Machinery is still the number one choice.

- Bonds at 50 feet per minute
- Safety gates on in-feed and out-feed sides
- Fast, accurate thickness adjustment
- Works with contact adhesive and PVA (white glue)
- Heavy duty construction