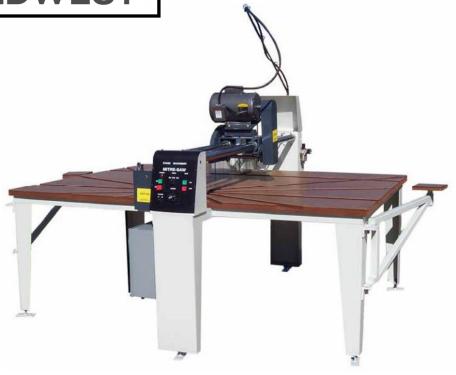

## Model 0710 Miter Saw

Proven a perfect fit around the world, in all sized operations.

- Guarantees precision cut miter every time
- Fast, versatile and affordable

The Evans Midwest Model 0710 Miter Saw quarantees precision cut miters every time. The custom designed top insures you 22 1/2, 45, and 90 degree miters, without gauges, guides, or fences. The electric power feed mechanism has positive forward and reverse actions. Every Model 0710 Miter Saw comes equipped with the Evans Midwest Saw Guard, specially designed to provide maximum operator safety without sacrificing accuracy, workability, or production flow. The 0710 Miter Saw has proven itself both reliable and dependable within the countertop fabricators industry.

## Technical Specifications

Electrical: 220 Volt 3 Phase

Motor: 3 HP

Required Amps: 10

Max Stroke of Cut: 50"

Feed Rate: 1-50 FPM

Spindle Diameter: 1"

Air Requirement: 80 PSI

**Drive:** Double V Belt

16" 100-Tooth Saw Blade: Included

Working Height: 35"

Foot Print: 100" X 85"

Shipping Weight: 1540 LBS